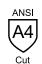

### **PERFORMANCE STANDARDS & PROPERTIES**

| Risk Scale     | LOW               |   |   | <b></b> | VERY | HIGH |
|----------------|-------------------|---|---|---------|------|------|
| Abrasion       | 0                 | 1 | 2 | 3       | 4    | -    |
| Tear           | 0                 | 1 | 2 | 3       | 4    | -    |
| Puncture       | 0                 | 1 | 2 | 3       | 4    | -    |
| Cut (TDM Test) | Α                 | В | С | D       | Е    | F    |
| Heat           | CONTACT - LEVEL 1 |   |   |         |      |      |