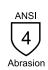

### **PERFORMANCE STANDARDS & PROPERTIES**

| Risk Scale     | LOW               |   |   | <b></b> | VERY | HIGH |
|----------------|-------------------|---|---|---------|------|------|
| Abrasion       | 0                 | 1 | 2 | 3       | 4    | -    |
| Tear           | 0                 | 1 | 2 | 3       | 4    | -    |
| Puncture       | 0                 | 1 | 2 | 3       | 4    | -    |
| Cut (TDM Test) | Α                 | В | С | D       | Е    | F    |
| Heat           | CONTACT - LEVEL 1 |   |   |         |      |      |