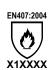

### **PERFORMANCE STANDARDS & PROPERTIES**

| Risk Scale     | LOW               |   |   | <b></b> | VERY | HIGH |
|----------------|-------------------|---|---|---------|------|------|
| Abrasion       | 0                 | 1 | 2 | 3       | 4    | -    |
| Tear           | 0                 | 1 | 2 | 3       | 4    | -    |
| Puncture       | 0                 | 1 | 2 | 3       | 4    | -    |
| Cut (TDM Test) | Α                 | В | С | D       | Е    | F    |
| Heat           | CONTACT - LEVEL 1 |   |   |         |      |      |