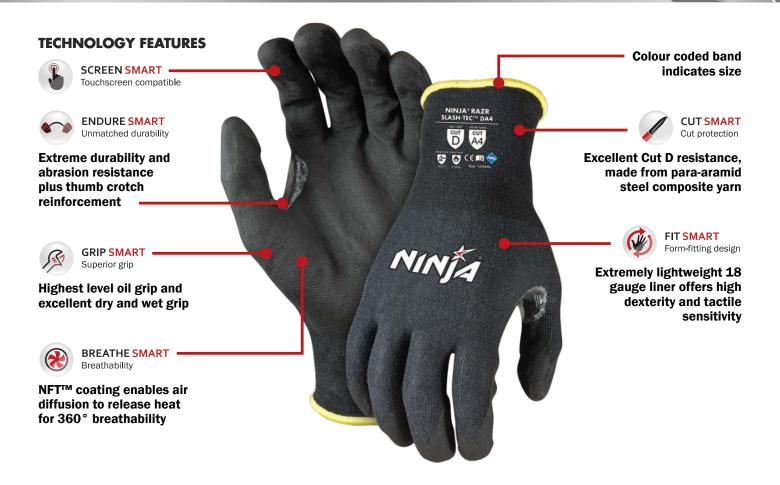

### **SPECIFICATIONS**

| <b>Product Code</b>     | NIRZRSTDO                                             |  |  |  |
|-------------------------|-------------------------------------------------------|--|--|--|
| Description             | RAZR Slash-Tec Cut F DA4                              |  |  |  |
| Length                  | 25 cm (Size Large)                                    |  |  |  |
| Coating                 | NFT™ (New Foam Technology)                            |  |  |  |
| <b>Coating Variants</b> | Palm with TCD (Thumb Crotch Dipping)                  |  |  |  |
| Coating Colour          | Black                                                 |  |  |  |
| Liner                   | 18 Gauge Para-aramid Steel<br>Composite Knitted Liner |  |  |  |
| Liner Colour            | Black                                                 |  |  |  |