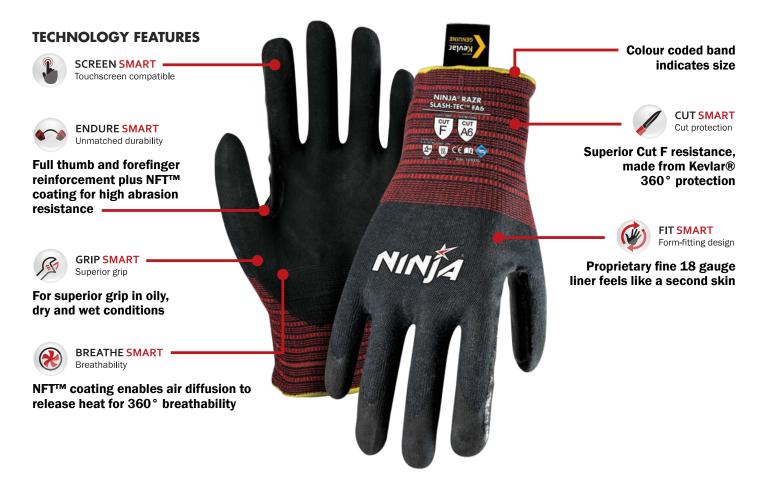

# Slash-Tec™ FA6

Superior Cut F resistance with excellent grip

CUT RESISTANT RANGE

#### **SPECIFICATIONS**

| <b>Product Code</b>     | NIRZRSTFO                                                     |  |  |
|-------------------------|---------------------------------------------------------------|--|--|
| Description             | RAZR Slash-Tec Cut F FA6                                      |  |  |
| Length                  | 25 cm (Size Large)                                            |  |  |
| Coating                 | NFT™ (New Foam Technology)                                    |  |  |
| <b>Coating Variants</b> | Palm with TLD (Thumb Line Dipping)                            |  |  |
| <b>Coating Colour</b>   | Black                                                         |  |  |
| Liner                   | 18 Gauge Kevlar®/Mod Acrylic Steel<br>Composite Knitted Liner |  |  |
| Liner Colour            | Black/Red                                                     |  |  |