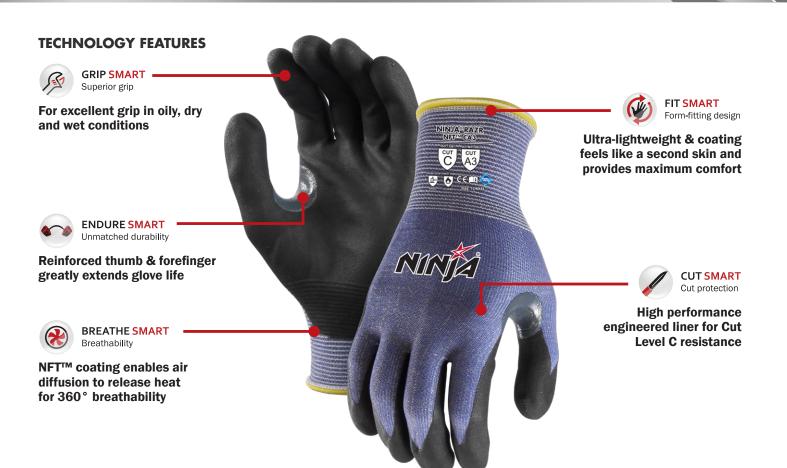

# NFT™ CA3

Lightweight cut-resistant gloves that offer superior tactility, dexterity, and flexibility.

#### **SPECIFICATIONS**

CUT

RESISTANT

RANGE

| Product Code            | NIMAXIMC5BL                                               |  |  |
|-------------------------|-----------------------------------------------------------|--|--|
| Description             | RAZR NFT CA3                                              |  |  |
| Length                  | 25 cm (Size Large)                                        |  |  |
| Coating                 | NFT™ (New Foam Technology)                                |  |  |
| <b>Coating Variants</b> | Palm, Knuckle with TCD<br>(Thumb Crotch Dipping)          |  |  |
| Coating Colour          | Black                                                     |  |  |
| Liner                   | HPPE, Glass, Nylon and Spandex<br>Composite Knitted Liner |  |  |
| Liner Colour            | White Blue Melange                                        |  |  |
|                         |                                                           |  |  |