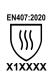

## PERFORMANCE STANDARDS & PROPERTIES

| Risk Scale     | LOW VERY HIGH     |   |   |   |   |   |
|----------------|-------------------|---|---|---|---|---|
| Abrasion       | 0                 | 1 | 2 | 3 | 4 | - |
| Tear           | 0                 | 1 | 2 | 3 | 4 | - |
| Puncture       | 0                 | 1 | 2 | 3 | 4 | - |
| Cut (TDM Test) | Α                 | В | С | D | Е | F |
| Heat           | CONTACT - LEVEL 1 |   |   |   |   |   |