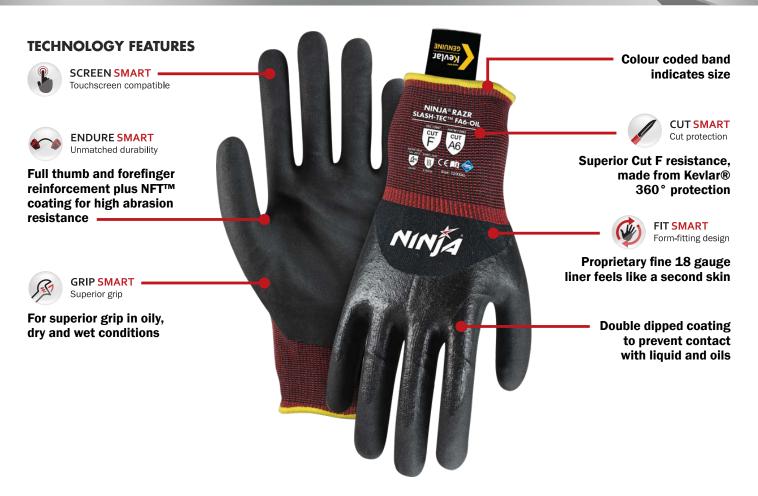

# Slash-Tec™ FA6-Oil

**Superior Cut F resistance, excellent dry** and oil grip, double dipped to prevent contact with liquid and oils.

CUT **RESISTANT RANGE** 

## **SPECIFICATIONS**

| <b>Product Code</b>     | NIRZRSTFF                                                     |
|-------------------------|---------------------------------------------------------------|
| Description             | RAZR Slash-Tec Cut F FA6-Oil                                  |
| Length                  | 25 cm (Size Large)                                            |
| Coating                 | NFT™ (New Foam Technology)                                    |
| <b>Coating Variants</b> | Palm over knuckle with TLD (thumb line dipping)               |
| <b>Coating Colour</b>   | Black over Black                                              |
| Liner                   | 18 Gauge Kevlar®/Mod Acrylic Steel<br>Composite Knitted Liner |
| Liner Colour            | Black / Red                                                   |
|                         |                                                               |

#### **Sizes and Band Colour**

| S/7   | M/8    | L/9    |
|-------|--------|--------|
| XL/10 | 2XL/11 | 3XL/12 |