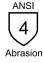

## PERFORMANCE STANDARDS & PROPERTIES

| Risk Scale     | LOW VERY HIGH     |   |   |   |   |   |
|----------------|-------------------|---|---|---|---|---|
| Abrasion       | 0                 | 1 | 2 | 3 | 4 | - |
| Tear           | 0                 | 1 | 2 | 3 | 4 | - |
| Puncture       | 0                 | 1 | 2 | 3 | 4 | - |
| Cut (TDM Test) | Α                 | В | С | D | Е | F |
| Heat           | CONTACT - LEVEL 1 |   |   |   |   |   |