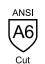

## PERFORMANCE STANDARDS & PROPERTIES

| Risk Scale     | LOW VERY HIGH     |   |   |   |   |   |
|----------------|-------------------|---|---|---|---|---|
| Abrasion       | 0                 | 1 | 2 | 3 | 4 | - |
| Tear           | 0                 | 1 | 2 | 3 | 4 | - |
| Puncture       | 0                 | 1 | 2 | 3 | 4 | - |
| Cut (TDM Test) | Α                 | В | С | D | Е | F |
| Heat           | CONTACT - LEVEL 1 |   |   |   |   |   |