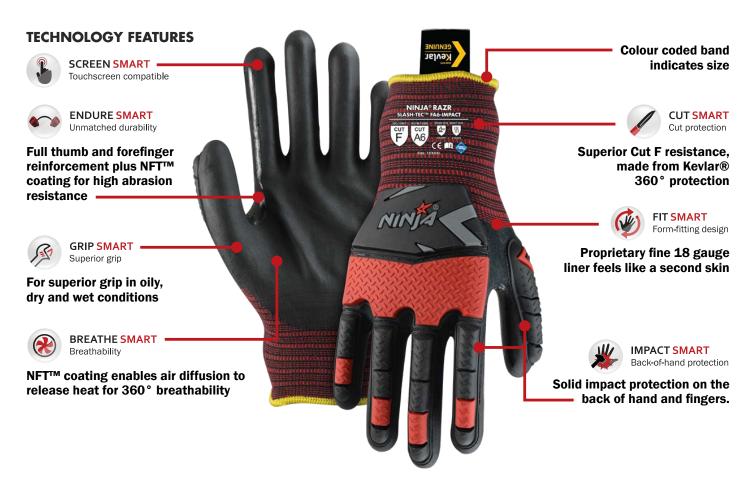

**Superior Cut F resistance with** impact protection.

## **SPECIFICATIONS**

| <b>Product Code</b>     | NIRZRSTFI                                                     |  |  |
|-------------------------|---------------------------------------------------------------|--|--|
| Description             | RAZR Slash-Tec Cut F FA6 Impact NFT                           |  |  |
| Length                  | 25 cm (Size Large)                                            |  |  |
| Coating                 | NFT™ (New Foam Technology)                                    |  |  |
| <b>Coating Variants</b> | Palm with TLD (Thumb Line Dipping)                            |  |  |
| <b>Coating Colour</b>   | Black                                                         |  |  |
| Liner                   | 18 Gauge Kevlar®/Mod Acrylic Steel<br>Composite Knitted Liner |  |  |
| Liner Colour            | Black /Red                                                    |  |  |