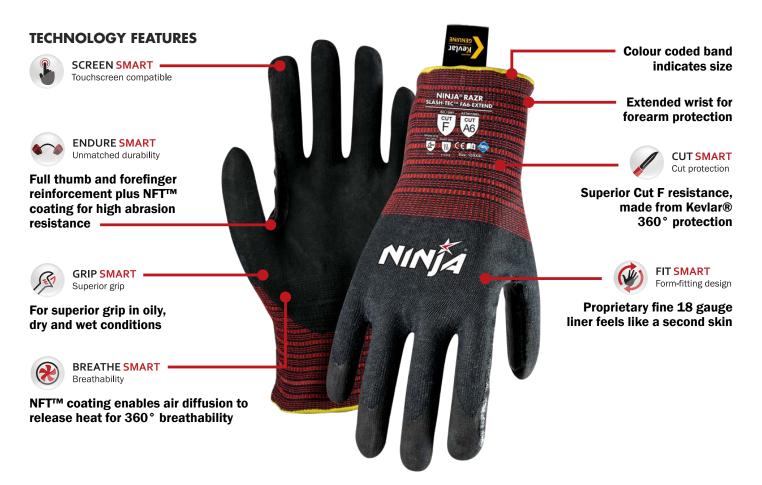

# Slash-Tec™ FA6-Extend

Superior Cut F resistance with excellent grip and extended wrist for added protection.

CUT RESISTANT RANGE

#### **SPECIFICATIONS**

| <b>Product Code</b>     | NIRZRSTFE                                                     |
|-------------------------|---------------------------------------------------------------|
| Description             | RAZR Slash-Tec Cut F FA6 -Extend                              |
| Length                  | 27 cm (Size Large)                                            |
| Coating                 | NFT™ (New Foam Technology)                                    |
| <b>Coating Variants</b> | Palm with TLD (Thumb Line Dipping)                            |
| <b>Coating Colour</b>   | Black                                                         |
| Liner                   | 18 Gauge Kevlar®/Mod Acrylic Steel<br>Composite Knitted Liner |
| Liner Colour            | Black /Red                                                    |