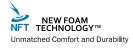

#### **SPECIFICATIONS**

| <b>Product Code</b>     | NIRZRSTFE                                                     |
|-------------------------|---------------------------------------------------------------|
| Description             | RAZR Slash-Tec Cut F FA6 -Extend                              |
| Length                  | 27 cm (Size Large)                                            |
| Coating                 | NFT™ (New Foam Technology)                                    |
| <b>Coating Variants</b> | Palm with TLD (Thumb Line Dipping)                            |
| <b>Coating Colour</b>   | Black                                                         |
| Liner                   | 18 Gauge Kevlar®/Mod Acrylic Steel<br>Composite Knitted Liner |
| Liner Colour            | Black /Red                                                    |