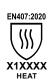

## **PERFORMANCE STANDARDS & PROPERTIES**

| Risk Scale     | LOW VERY HIGH     |   |   |   |   |   |
|----------------|-------------------|---|---|---|---|---|
| Abrasion       | 0                 | 1 | 2 | 3 | 4 | - |
| Tear           | 0                 | 1 | 2 | 3 | 4 | - |
| Puncture       | 0                 | 1 | 2 | 3 | 4 | - |
| Cut (TDM Test) | Α                 | В | С | D | Е | F |
| Heat           | CONTACT - LEVEL 1 |   |   |   |   |   |