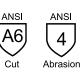

## **PERFORMANCE STANDARDS & PROPERTIES**

| Risk Scale     | LOW VERY HIGH     |   |   |   |   |   |
|----------------|-------------------|---|---|---|---|---|
| Abrasion       | 0                 | 1 | 2 | 3 | 4 | - |
| Tear           | 0                 | 1 | 2 | 3 | 4 | - |
| Puncture       | 0                 | 1 | 2 | 3 | 4 | - |
| Cut (TDM Test) | Α                 | В | С | D | Е | F |
| Heat           | CONTACT - LEVEL 1 |   |   |   |   |   |