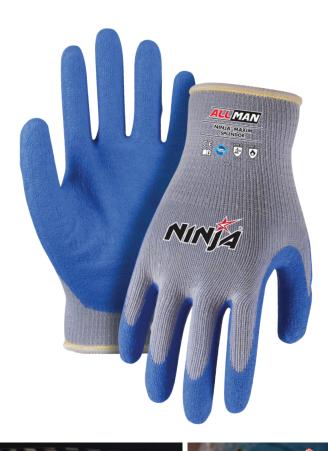

## The powerful combination of durability and flexibility. Solid wet and dry grip.

**FEATURES** 

Latex coated palm with excellent grip in both wet and dry environments

Sanitized<sup>®</sup> to kill bacteria and promote freshness

Elasticated wrist provides a secure fit

Provides a powerful grip and superb flexibility, softness and durability

| Product Code         | 100ML54047006084<br>100ML54047006085<br>100ML54047006086<br>100ML54047006087 |
|----------------------|------------------------------------------------------------------------------|
| Sizes                | 7/S - 10/XL                                                                  |
| Length               | 25 cm                                                                        |
| Coating              | Crinkle Latex                                                                |
| Coverage             | Palm Coating                                                                 |
| <b>Coating Color</b> | Blue                                                                         |
| Liner                | Seamless Polyester Liner                                                     |
| Liner Color          | Grey                                                                         |