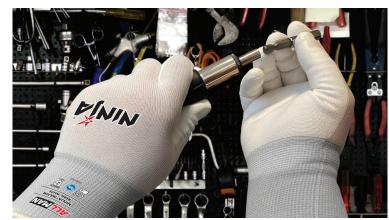

## Rebel White

Specialising in lightweight manual protection and dry grip with maximum dexterity and precision.

Special for precision jobs that require fine motor skills Lightweight Nylon lining covered in rough polyurethane (PU) palm

Allows manual dexterity and excellent grip on dry surfaces

Abrasion resistant in low risk work environments Sanitized® to eliminate odor-causing bacteria and promote freshness in the hand

**SPECIFICATIONS** 