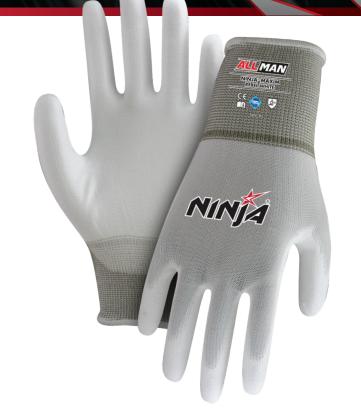

## Rebel White

Specialising in lightweight manual protection and dry grip with maximum dexterity and precision.

Special for precision jobs that require fine motor skills Lightweight Nylon lining covered in rough polyurethane (PU) palm

Allows manual dexterity and excellent grip on dry surfaces

Abrasion resistant in low risk work environments Sanitized® to eliminate odor-causing bacteria and promote freshness in the hand

**SPECIFICATIONS** 

**Product Code** 100ML54047006081

100ML54047006082 100ML54047006083

**Sizes** 7/S - 9/L Length 25 cm

Coating Polyurethane Coating

Coverage Palm coating

**Coating Color** White

Liner Seamless Nylon liner

**Liner Color** White