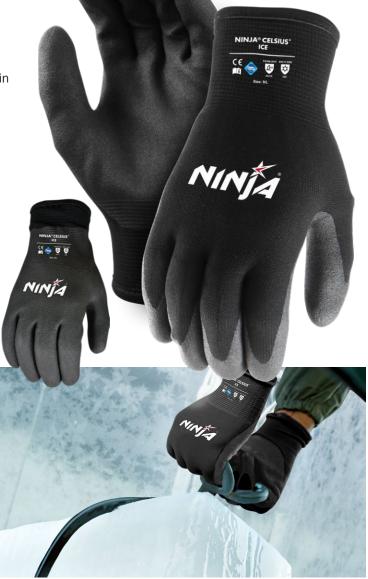

## Flexibility in cold conditions with liquid resistance. Enhanced wet and dry grip.

Superior Grip and Dexterity

ATURE

**SPECIFICATIONS** 

Proprietary HPT™ coated palm and fingertips that remain soft and flexible in temperatures as low as -20°C/-4°F

Exhibits extreme cold flexibility and is highly comfortable in cold applications

Soft, durable, and flexible coating that repels liquids to provide an excellent wet grip, very good dry grip and good oil grip

High dexterity in cold and wet applications

**Product Code** 

404314 (palm coating) 405174 (full coating)

100±1 1 (1011 00

Sizes

7/S - 12/3XL

Length

25 cm (Size Large)

Coating

 $\mathsf{HPT^{\scriptscriptstyle\mathsf{TM}}}\ (\mathsf{Hydropellent}\ \mathsf{Technology})$ 

**Coating Variants** 

Palm/Knuckle/Fully Dipped

**Coating Colour** 

Black

Liner

Nylon and Acrylic Double

**Knitted Liner** 

Liner Colour

Black

**APPLICATION** 

Materials handling and assembly

Warehousing

Shipping and receiving

Plumbing