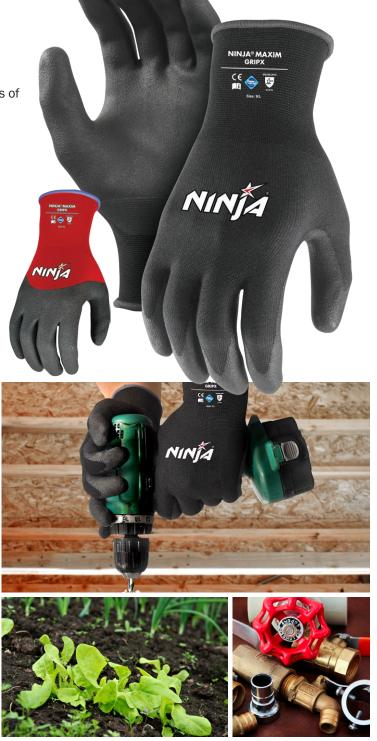

## GripX

## Liquid resistance and exceptional wet grip.

ANSI

2

Superior Grip and Dexterity

Soft, durable and flexible coating that repels liquid to provide the highest level of wet, oily, and dry grip

Encapsulated air pockets absorb and mitigate the effects of light vibrations before it reaches the hands

360° anti-wet protected liner wicks liquids from back of hand (all variants)

**SPECIFICATIONS** 

**Product Code** 

402245 (palm coating)

407986 (knuckle coating)

**Sizes** 5/XXS - 12/3XL

Length 25 cm (Size Large)

Coating HPT™ (Hydropellent Technology)

**Coating Variants** Palm/Knuckle/Fully Dipped

**Coating Colour** 

Liner Nylon and Spandex Knitted

Liner

**Liner Colour** Black

Construction

Mining

Manufacturing

Infrastructure

Shipping and receiving

Plumbing

General purpose

Warehousing

Materials handling and assembly

Gardening