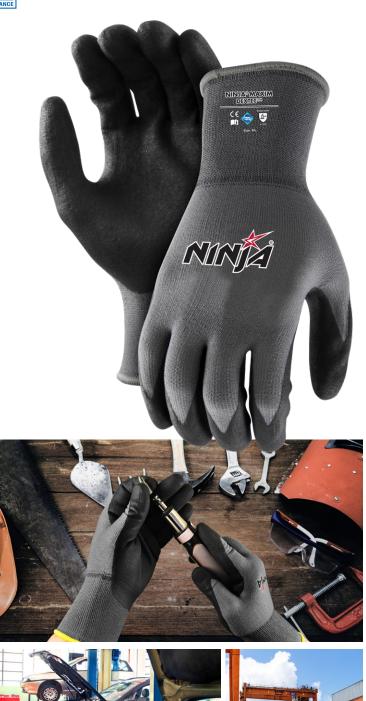

## DexTec™

## Superior grip. Second-skin comfort.

**FEATURES** 

Fine gauge synthetic liner provides second skin feel. Spandex content gives a snug fit

Excellent grip in dry, wet and oily conditions

High abrasion resistance

Soft, breathable and flexible coating allows all-day comfort

Low-particulate shedding, great for contaminationsensitive applications

Ergonomically designed to deliver unmatched comfort and dexterity

| Product Code            | 436153                                  |
|-------------------------|-----------------------------------------|
| Sizes                   | 6/XS - 12/2XL                           |
| Length                  | 25 cm (Size Large)                      |
| Coating                 | DexTec™ coating                         |
| <b>Coating Variants</b> | Palm Dipped                             |
| <b>Coating Colour</b>   | Black                                   |
| Liner                   | Synthetic Liner with<br>Dextec™ coating |
| Liner Colour            | Grey                                    |