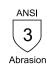

## Flexible and agile for the most precise applications.

FATURES

Feather-light black polyurethane coating conceals dirt/grime and provides excellent wet, dry, and light oil grip

Skin tight athletic grade nylon shell with tactile sensitivity

This combination of feather-light PU coating and athletic grade shell provides a second skin sensitivity with high abrasion resistance

Provides 360° breathability

Touchscreen capability

**PECIFICATIONS** 

Product Code 404316

Sizes5/XXS - 11/2XLLength25 cm (Size Large)CoatingPolyurethaneCoating VariantsPalm and Knuckle

Coating Colour Black

**Liner** Nylon and Spandex Knitted

Liner

Liner Colour Royal Blue

PPLICATION