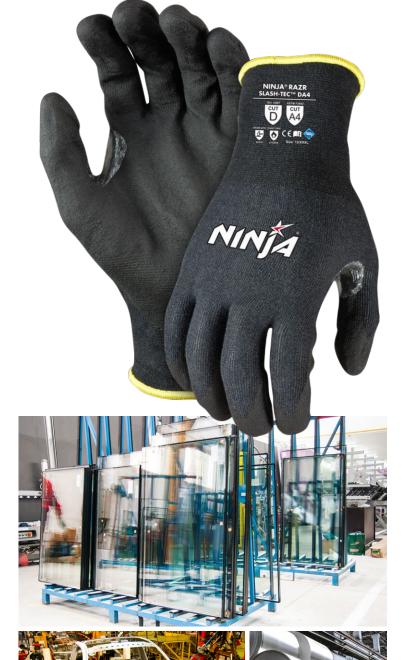

## Slash-Tec<sup>TM</sup> DA4

## Lightweight cut-resistant gloves offering exceptional dexterity and precision handling.

**Unmatched Comfort and Durability** 

FEATURES

Extremely lightweight cut-resistant glove - EN388:2016 Cut D

Extreme durability and abrasion resistance

High dexterity, tactile sensitivity and effortless wear

Provides all-day precision handling

Highest Level Oil grip and Excellent Dry & Wet grip

**SPECIFICATIONS** 

Product Code 436156

**Sizes** 6/XS - 12/3XL

**Length** 25 cm (Size Large)

**Coating** NFT™ (New Foam Technology)

**Coating Variants** Palm with TCD

(Thumb Crotch Dipping)

Coating Colour Black

**Liner** Para-aramid Steel Composite

**Knitted Liner** 

Liner Colour Black