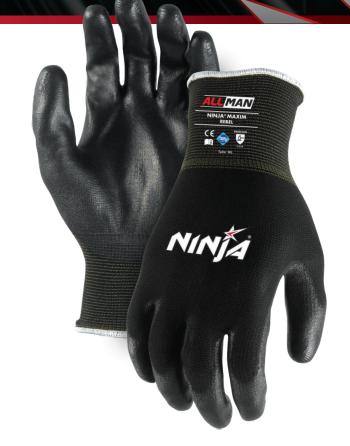

## Rebel

Specialising in lightweight manual protection and dry grip with maximum dexterity and precision.

MAXIM

**SPECIFICATIONS** 

Special for precision jobs that require fine motor skills Lightweight Nylon lining covered in rough polyurethane (PU) palm

Allows manual dexterity and excellent grip on dry surfaces

Abrasion resistant in low risk work environments Sanitized® to eliminate odor-causing bacteria and promote freshness in the hand

**Product Code** 

100ML54047006077 100ML54047006078

100ML54047006079 100ML54047006080

**Sizes** Length 7/S - 10/XL

Coating

25 cm

Polyurethane Coating

Coverage

Palm coating

**Coating Color** 

Black

Liner

Seamless Nylon liner

**Liner Color** 

Black

Manufacture of appliances

Car assembly