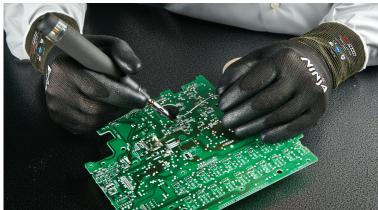

Allows manual dexterity and excellent grip on dry surfaces

Abrasion resistant in low risk work environments Sanitized® to eliminate odor-causing bacteria and promote freshness in the hand

**Product Code** 

Metal fabrication

Fine motor applications

Selection of fruits

Calle 15 No. 29-80 Bogota - Paloquemao Colombia Teléfono (1) +3647474