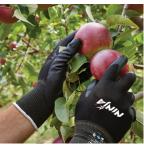

## Rebel

Specialising in lightweight manual protection and dry grip with maximum dexterity and precision.

MAXIM

**SPECIFICATIONS** 

Special for precision jobs that require fine motor skills Lightweight Nylon lining covered in rough polyurethane (PU) palm

Allows manual dexterity and excellent grip on dry surfaces

Abrasion resistant in low risk work environments Sanitized® to eliminate odor-causing bacteria and promote freshness in the hand

**Product Code** 

Metal fabrication

Fine motor applications

Selection of fruits

Calle 15 No. 29-80 Bogota - Paloquemao Colombia Teléfono (1) +3647474