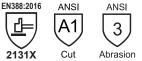

## **PERFORMANCE STANDARDS & PROPERTIES**

| Risk Scale | LOW |   |   |   | VER | ( HIGH |
|------------|-----|---|---|---|-----|--------|
| Abrasion   | 0   | 1 | 2 | 3 | 4   | -      |
| Tear       | 0   | 1 | 2 | 3 | 4   | -      |
| Puncture   | 0   | 1 | 2 | 3 | 4   | -      |