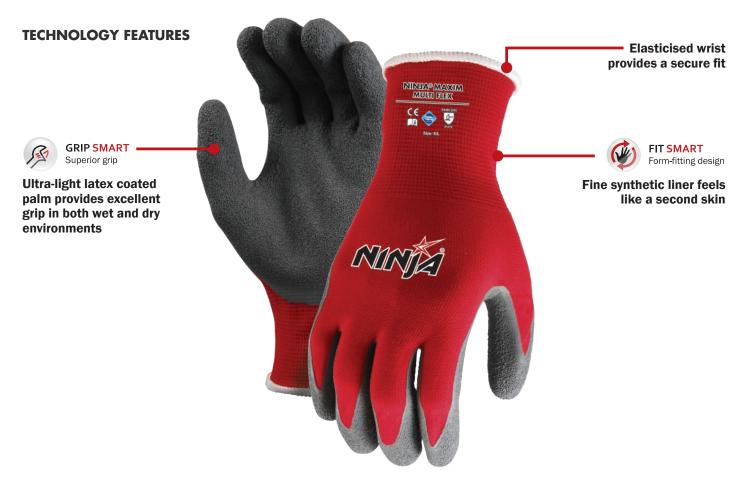

# Multi Flex

The powerful combination of durability and flexibility. Solid wet and dry grip.

GENERAL PURPOSE PROTECTION RANGE

### **SPECIFICATIONS**

| Product Code            | NIMLTFLEX                       |
|-------------------------|---------------------------------|
| Description             | Maxim Multi Flex                |
| Length                  | 25 cm (Size Large)              |
| Coating                 | Natural Latex                   |
| <b>Coating Variants</b> | Palm                            |
| Coating Colour          | Grey                            |
| Liner                   | Nylon and Spandex Knitted Liner |
| Liner Colour            | Red                             |
|                         |                                 |