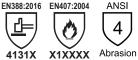

## **PERFORMANCE STANDARDS & PROPERTIES**

| Risk Scale | LOW               |   |   | <b></b> | VER | / HIGH |
|------------|-------------------|---|---|---------|-----|--------|
| Abrasion   | 0                 | 1 | 2 | 3       | 4   | -      |
| Tear       | 0                 | 1 | 2 | 3       | 4   | -      |
| Puncture   | 0                 | 1 | 2 | 3       | 4   | -      |
| Heat       | CONTACT - LEVEL 1 |   |   |         |     |        |