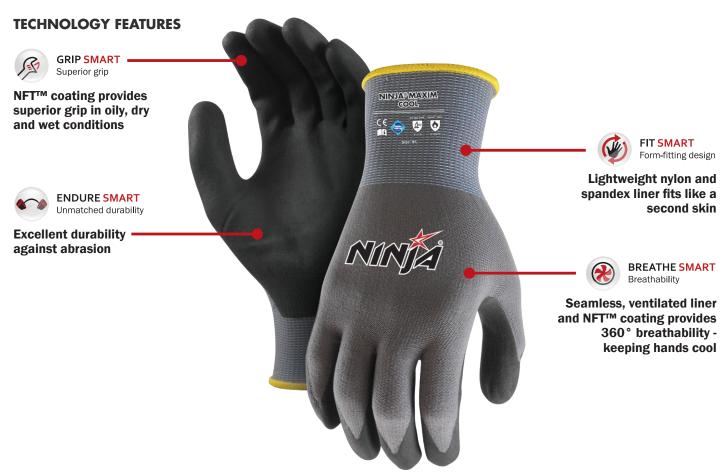

## **SPECIFICATIONS**

| <b>Product Code</b>     | NIMXCLNFT                             |
|-------------------------|---------------------------------------|
| Description             | Maxim Cool                            |
| Length                  | 25 cm                                 |
| Coating                 | NFT™ (New Foam Technology)            |
| <b>Coating Variants</b> | Fully Dipped Palm                     |
|                         |                                       |
| <b>Coating Colour</b>   | Black                                 |
| Coating Colour<br>Liner | Black Nylon and Spandex Knitted Liner |
|                         |                                       |