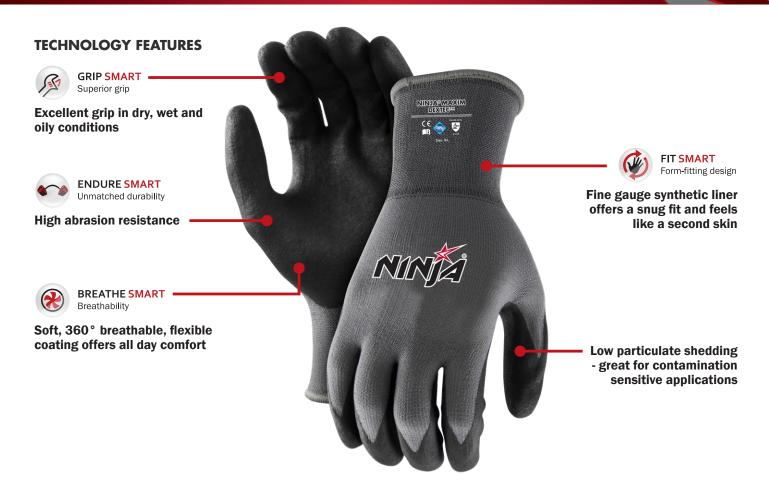

#### **SPECIFICATIONS**

| <b>Product Code</b>             | NIMXDTNFT         |
|---------------------------------|-------------------|
| Description                     | Maxim DexTec      |
| Length                          | 25 cm             |
| Coating                         | DexTec™ coating   |
|                                 |                   |
| <b>Coating Variants</b>         | Palm Dipped       |
| Coating Variants Coating Colour | Palm Dipped Black |
|                                 |                   |
| Coating Colour                  | Black             |