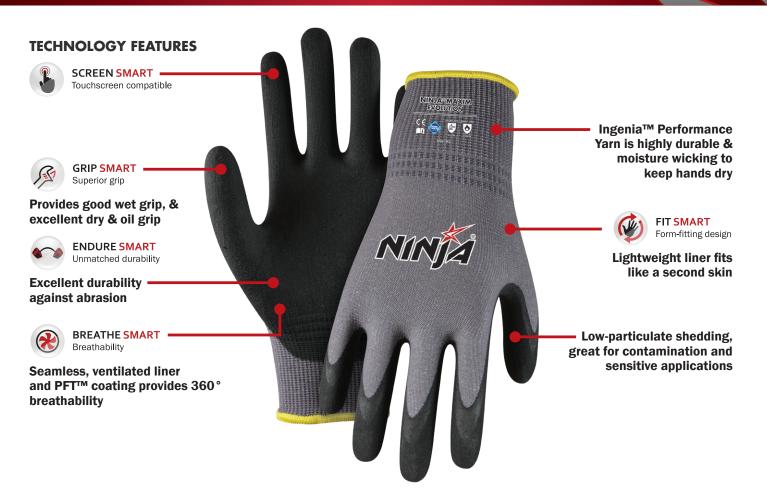

# Evolution

Unmatched comfort and performance with PFT™ coating and Ingenia™ performance yarn to keep hands dry. GENERAL PURPOSE PROTECTION RANGE

#### **SPECIFICATIONS**

| Product Code            | NIMXEVOLU                                   |  |  |  |
|-------------------------|---------------------------------------------|--|--|--|
| Description             | Maxim Evolution                             |  |  |  |
| Length                  | 25 cm                                       |  |  |  |
| Coating                 | PFT™ (Premium Foam Technology)              |  |  |  |
| <b>Coating Variants</b> | Fully Dipped Palm                           |  |  |  |
| <b>Coating Colour</b>   | Black                                       |  |  |  |
| Liner                   | Nylon and Spandex Ingenia™<br>Knitted Liner |  |  |  |
| Liner Colour            | Grey                                        |  |  |  |