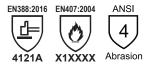

### **PERFORMANCE STANDARDS & PROPERTIES**

| Risk Scale     | LOW               |   |   |   | VER | ( HIGH |
|----------------|-------------------|---|---|---|-----|--------|
| Abrasion       | 0                 | 1 | 2 | 3 | 4   | -      |
| Tear           | 0                 | 1 | 2 | 3 | 4   | -      |
| Puncture       | 0                 | 1 | 2 | 3 | 4   | -      |
| Cut (TDM Test) | А                 | В | С | D | E   | F      |
| Heat           | CONTACT - LEVEL 1 |   |   |   |     |        |