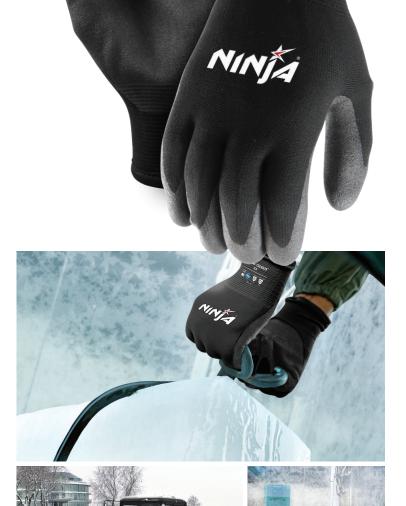

## Flexibility in cold conditions with liquid resistance. Enhanced wet and dry grip.

Superior Grip and Dexterity

FEATURES

ATURE

Proprietary HPT™ coated palm and fingertips that remain soft and flexible in temperatures as low as -20°C/-4°F

Soft, durable, and flexible coating that repels liquids to provide an excellent wet grip, very good dry grip and good oil grip

High dexterity in cold and wet applications

PECIFICATIONS

Product Code NIICEFRZRBK000L

 Sizes
 7/S - 12/3XL

 Length
 25 cm (Size Large)

CoatingHPT™ (Hydropellent Technology)Coating VariantsPalm/Knuckle/Fully Dipped

**Coating Colour** Black

**Liner** Nylon and Acrylic Double

**Knitted Liner** 