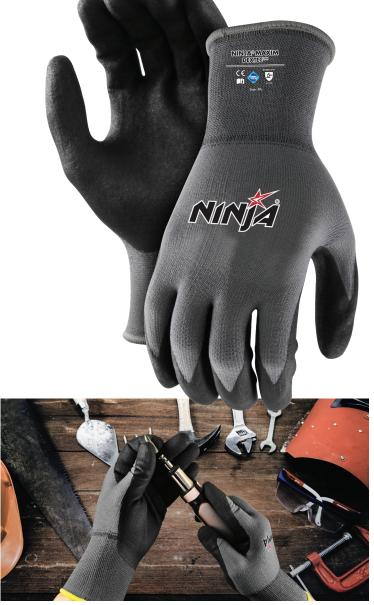

## DexTec™

## Superior grip. Second-skin comfort.

Fine gauge synthetic liner provides second skin feel. Spandex content gives a snug fit

Excellent grip in dry, wet and oily conditions

High abrasion resistance

Soft, breathable and flexible coating allows all-day

Low-particulate shedding, great for contaminationsensitive applications

Ergonomically designed to deliver unmatched comfort and dexterity

**Product Code** NIMXDTNFTGYD00L **Sizes** 6/XS - 12/2XL Length 25 cm (Size Large) Coating DexTec™ coating **Coating Variants** Palm Dipped

**Coating Colour** Black

Liner Synthetic Liner with

Dextec™ coating

**Liner Colour** Grey

| Automotive      |
|-----------------|
| Construction    |
| Warehousing     |
| Manufacturing   |
| Infrastructure  |
| Agriculture     |
| General purpose |