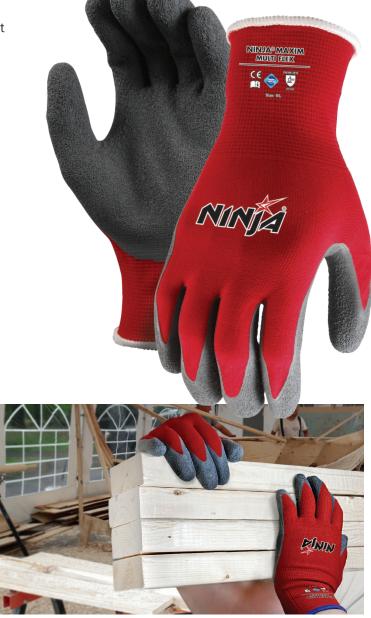

## The powerful combination of durability and flexibility. Solid wet and dry grip.

ANSI

3

Ultra-light latex coated palm with excellent grip in both wet and dry environments

Sanitized® to kill bacteria and promote freshness

Elasticated wrist provides a secure fit

Provides a powerful grip and superb flexibility, softness and durability

**Product Code** NIMLTFLEXRROOOL

Sizes 7/S - 11/2XL

25 cm (Size Large) Length

Coating Natural Latex

**Coating Variants** Palm **Coating Colour** Grey

Liner Nylon and Spandex Knitted

Liner

**Liner Colour** Red

This product contains Natural Rubber Latex which may cause allergic reactions.

Assembly operations