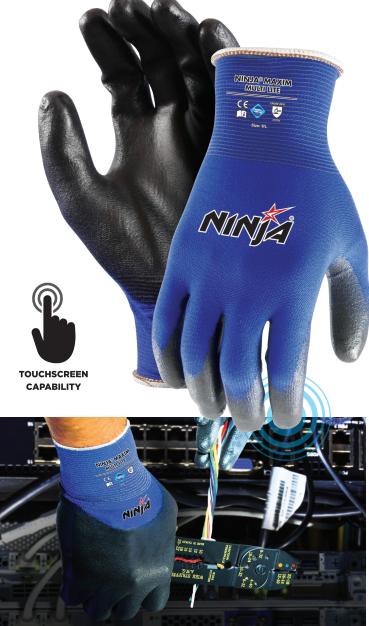

Liner

Liner Colour Royal Blue

**APPLICATION** 

Appliance manufacturing and intricate assembly

Automobile light parts handling

Optics, photography/printing

Manufacturing

Infrastructure

Warehouse/distribution