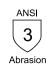

## Flexible and agile for the most precise applications.

**EATURE** 

Feather-light black polyurethane coating conceals dirt/grime and provides excellent wet, dry, and light oil grip

Skin tight athletic grade nylon shell with tactile sensitivity

This combination of feather-light PU coating and athletic grade shell provides a second skin sensitivity with high abrasion resistance

Provides 360° breathability

Touchscreen capability

**PECIFICATIONS** 

Product Code
Sizes
5/XXS - 11/2XL
Length
Coating
Polyurethane
Coating Variants
NIMLTLITEBLOOOL
5/XXS - 11/2XL
25 cm (Size Large)
Polyurethane
Palm and Knuckle

Coating Colour Black

**Liner** Nylon and Spandex Knitted

Liner

Liner Colour Royal Blue

**APPLICATION** 

Appliance manufacturing and intricate assembly

Automobile light parts handling

Optics, photography/printing

Manufacturing

Infrastructure