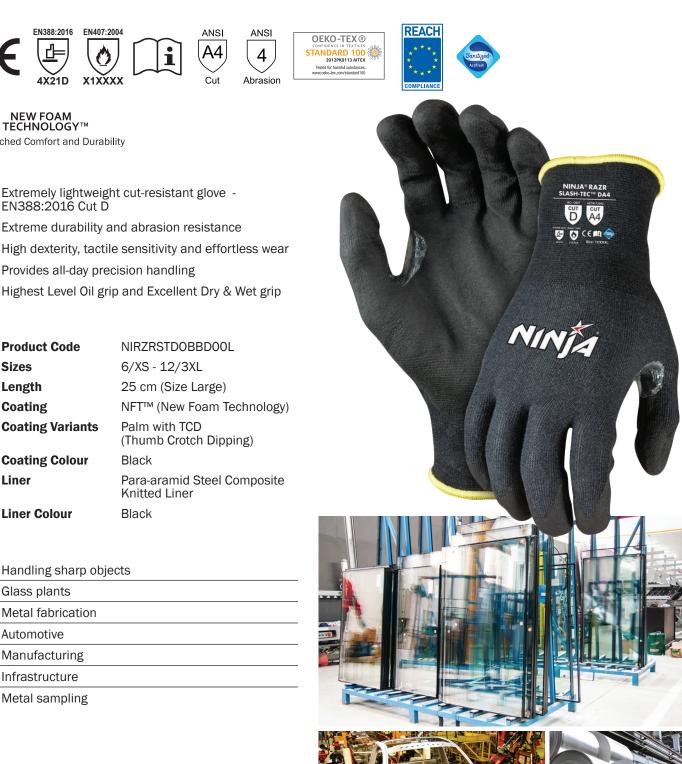

## Slash-Tec™ DA4

EN388:2016 EN407:2004

Ø

6

Unmatched Comfort and Durability

EN388:2016 Cut D

**Product Code** 

**Coating Variants** 

**Coating Colour** 

**Liner Colour** 

Sizes

Length

Coating

Liner

NEW FOAM NFT TECHNOLOGY™

CE

## Lightweight cut-resistant gloves offering exceptional dexterity and precision handling.

NIN

|   | T |     |   |       |
|---|---|-----|---|-------|
|   |   | 5   |   | VIII. |
|   |   |     | 1 |       |
| 1 |   |     | 1 |       |
|   |   | 1 E |   |       |
|   | 1 | 1 0 |   |       |

**APPLICATION** 

| Handling sharp objects |  |  |
|------------------------|--|--|
| Glass plants           |  |  |
| Metal fabrication      |  |  |
| Automotive             |  |  |
| Manufacturing          |  |  |
| Infrastructure         |  |  |
| Metal sampling         |  |  |

Black

Black

Metal sampling

 $\mathsf{Ninja}^{\oplus}$  is a premium quality safety glove brand that understands the hand protection needs of its customers and delivers through R&D expertise. Ninja® is a registered trademark of Midas Safety Innovations Limited.

**FEATURES** 

**SPECIFICATIONS**